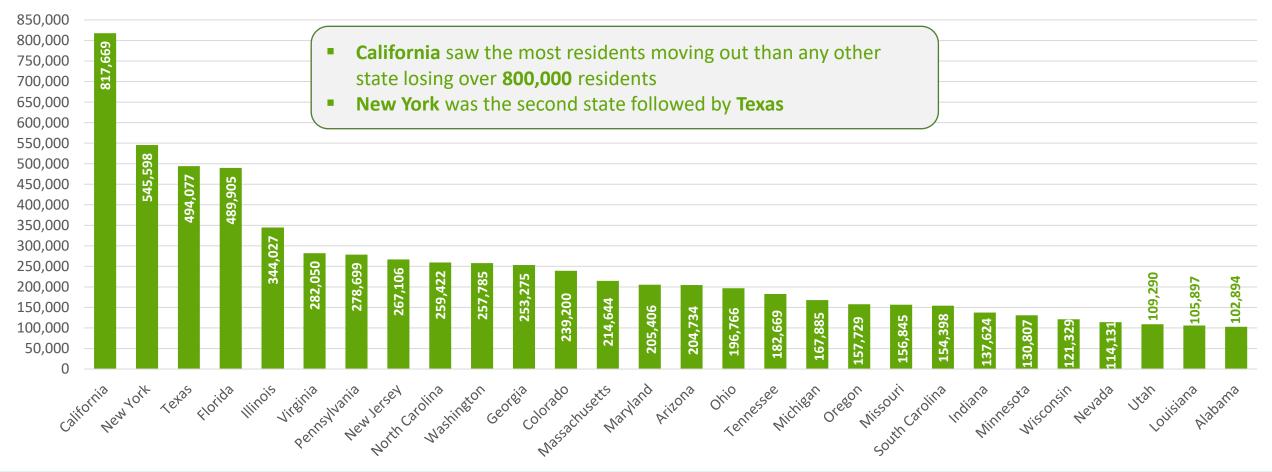

### STATE-TO-STATE OUT-MIGRATION

(Number of movers in thousands)

States among the highest

OUT-MIGRATION

States among the highest

**RECIPIENTS** 

## States Where Over 100K Residents Moved Out Of Between 2021-2022

Top States Residents Moved Out