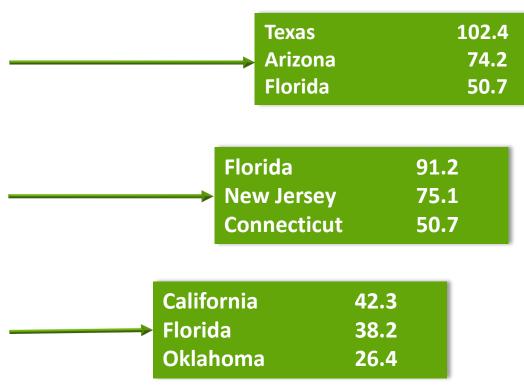

#### Where did people move to?

- The number of people who moved between states rose from nearly 7.9 million people in 2021 to approximately 8.2 million people in 2022.
- The state of Florida ranked #1 with the most in-migration of nearly 739,000 new residents followed by Texas (668,300) and California (475,800).
- Florida's largest gains came from these states:
  - New York (91,200)
  - California (50,700)
  - New Jersey (47,000)
  - Georgia (39,990)
  - Texas (38,200)
  - Pennsylvania (35,400)
  - Illinois (35,300)
- While California had the third highest in-migration, it also saw the most residents (over 800,000) relocating to other states such as Texas (102,400), Arizona (74,150) and Florida (50,700).
- Since 2012 Florida has experienced gains of over 500,000 new residents each year.