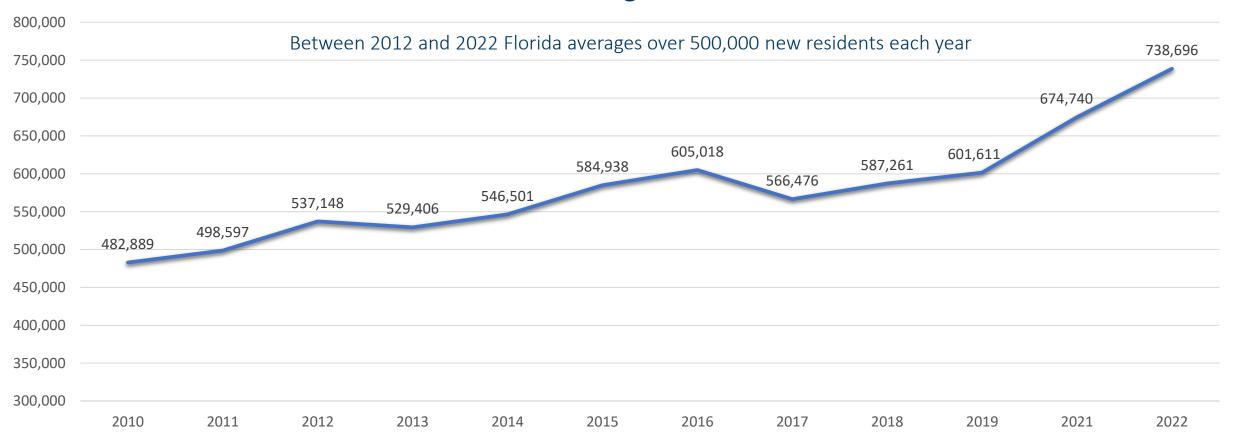

### Trend of Residents Moving to Florida Between 2010 and 2022

#### **Total Residents Moving to Florida Each Year**

#### Where did people move to?

- The number of people who moved between states rose from nearly 7.9 million people in 2021 to approximately 8.2 million people in 2022.
- The state of Florida ranked #1 with the most in-migration of nearly 739,000 new residents followed by Texas (668,300) and California (475,800).
- Florida's largest gains came from these states:
  - New York (91,200)
  - California (50,700)
  - New Jersey (47,000)
  - Georgia (39,990)
  - Texas (38,200)
  - Pennsylvania (35,400)
  - Illinois (35,300)
- While California had the third highest in-migration, it also saw the most residents (over 800,000) relocating to other states such as Texas (102,400), Arizona (74,150) and Florida (50,700).
- Since 2012 Florida has experienced gains of over 500,000 new residents each year.