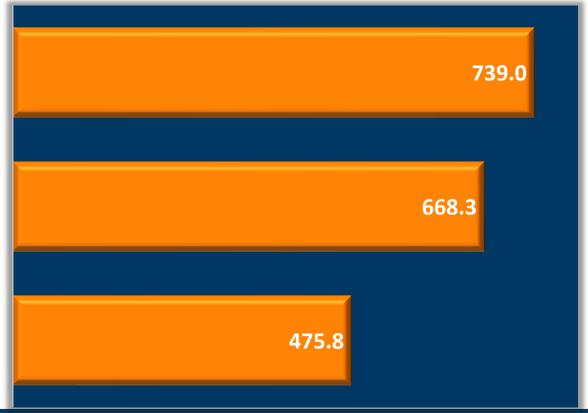

#### Where did people move to?

- The number of people who moved between states rose from nearly 7.9 million people in 2021 to approximately 8.2 million people in 2022.
- The state of Florida ranked #1 with the most in-migration of nearly 739,000 new residents followed by Texas (668,300) and California (475,800).
- Florida's largest gains came from these states:
  - New York (91,200)
  - California (50,700)
  - New Jersey (47,000)
  - Georgia (39,990)
  - Texas (38,200)
  - Pennsylvania (35,400)
  - Illinois (35,300)
- While California had the third highest in-migration, it also saw the most residents (over 800,000) relocating to other states such as Texas (102,400), Arizona (74,150) and Florida (50,700).
- Since 2012 Florida has experienced gains of over 500,000 new residents each year.

# States Where Over 100K Residents Migrated to Between 2021-2022

## States Among the Largest In-Migration Between 2021 and 2022