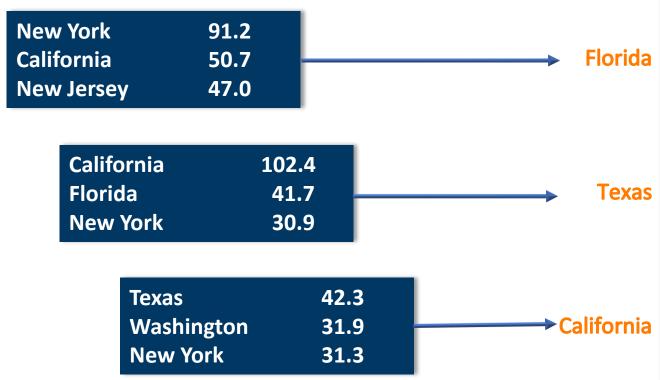

#### Where did people move to?

- The number of people who moved between states rose from nearly 7.9 million people in 2021 to approximately 8.2 million people in 2022.
- The state of Florida ranked #1 with the most in-migration of nearly 739,000 new residents followed by Texas (668,300) and California (475,800).
- Florida's largest gains came from these states:
  - New York (91,200)
  - California (50,700)
  - New Jersey (47,000)
  - Georgia (39,990)
  - Texas (38,200)
  - Pennsylvania (35,400)
  - Illinois (35,300)
- While California had the third highest in-migration, it also saw the most residents (over 800,000) relocating to other states such as Texas (102,400), Arizona (74,150) and Florida (50,700).
- Since 2012 Florida has experienced gains of over 500,000 new residents each year.

#### STATE-TO-STATE IN-MIGRATION

(Number of movers in thousands)

States among the highest

#### **CONTRIBUTORS**

States among the highest

#### **IN-MIGRATION**