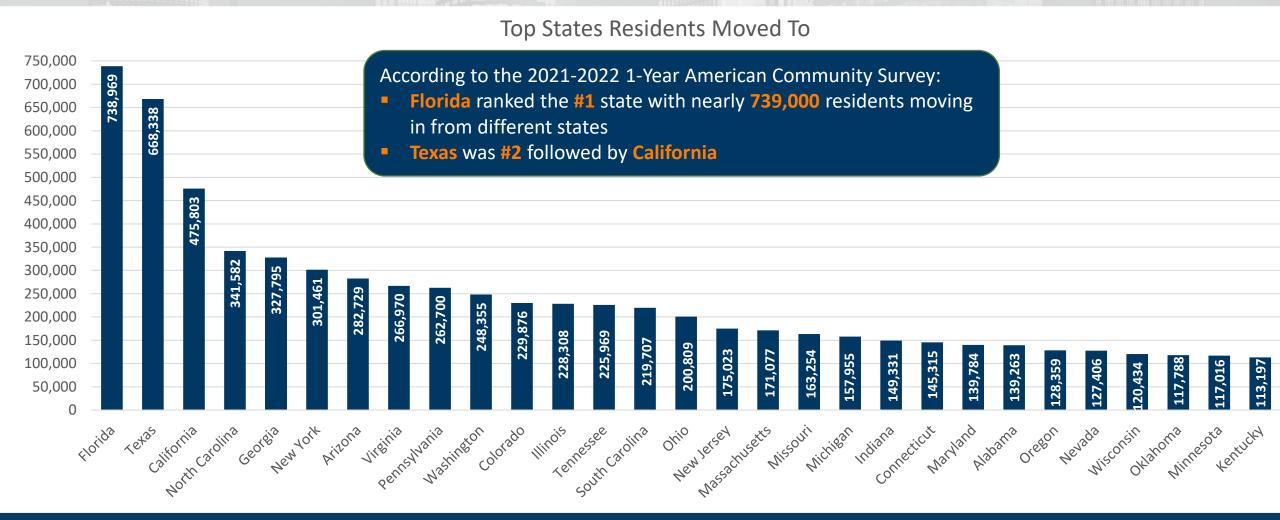

#### Where did people move to?

- The number of people who moved between states rose from nearly 7.9 million people in 2021 to approximately 8.2 million people in 2022.
- The state of Florida ranked #1 with the most in-migration of nearly 739,000 new residents followed by Texas (668,300) and California (475,800).
- Florida's largest gains came from these states:
  - New York (91,200)
  - California (50,700)
  - New Jersey (47,000)
  - Georgia (39,990)
  - Texas (38,200)
  - Pennsylvania (35,400)
  - Illinois (35,300)
- While California had the third highest in-migration, it also saw the most residents (over 800,000) relocating to other states such as Texas (102,400), Arizona (74,150) and Florida (50,700).
- Since 2012 Florida has experienced gains of over 500,000 new residents each year.

# States Where Over 100K Residents Migrated to Between 2021-2022

## States Among the Largest In-Migration Between 2021 and 2022