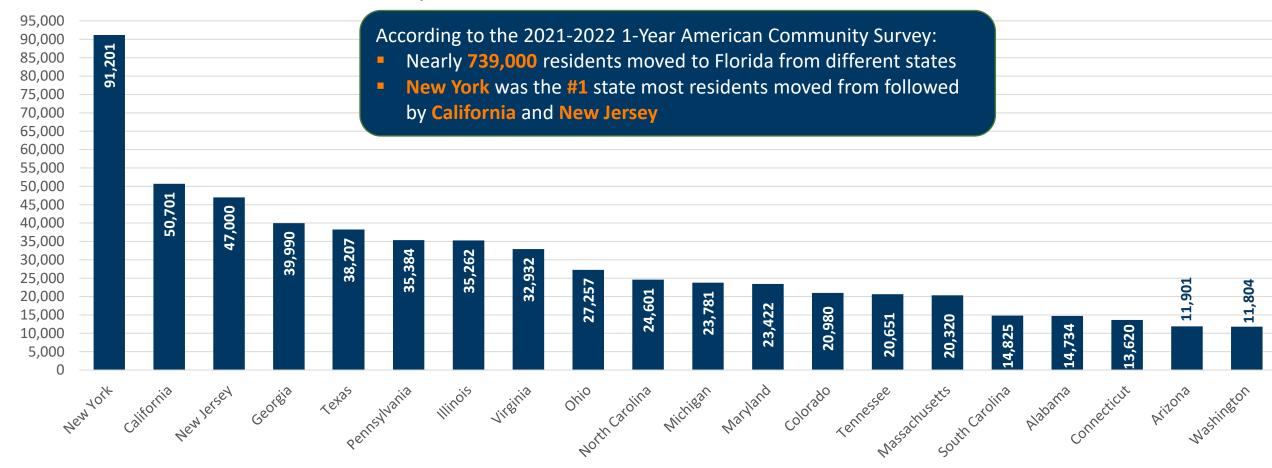

#### Where did people move to?

- The number of people who moved between states rose from nearly 7.9 million people in 2021 to approximately 8.2 million people in 2022.
- The state of Florida ranked #1 with the most in-migration of nearly 739,000 new residents followed by Texas (668,300) and California (475,800).
- Florida's largest gains came from these states:
  - New York (91,200)
  - California (50,700)
  - New Jersey (47,000)
  - Georgia (39,990)
  - Texas (38,200)
  - Pennsylvania (35,400)
  - Illinois (35,300)
- While California had the third highest in-migration, it also saw the most residents (over 800,000) relocating to other states such as Texas (102,400), Arizona (74,150) and Florida (50,700).
- Since 2012 Florida has experienced gains of over 500,000 new residents each year.

### **Top 20 States Residents Moved From Between 2021 & 2022 to Live in Florida**