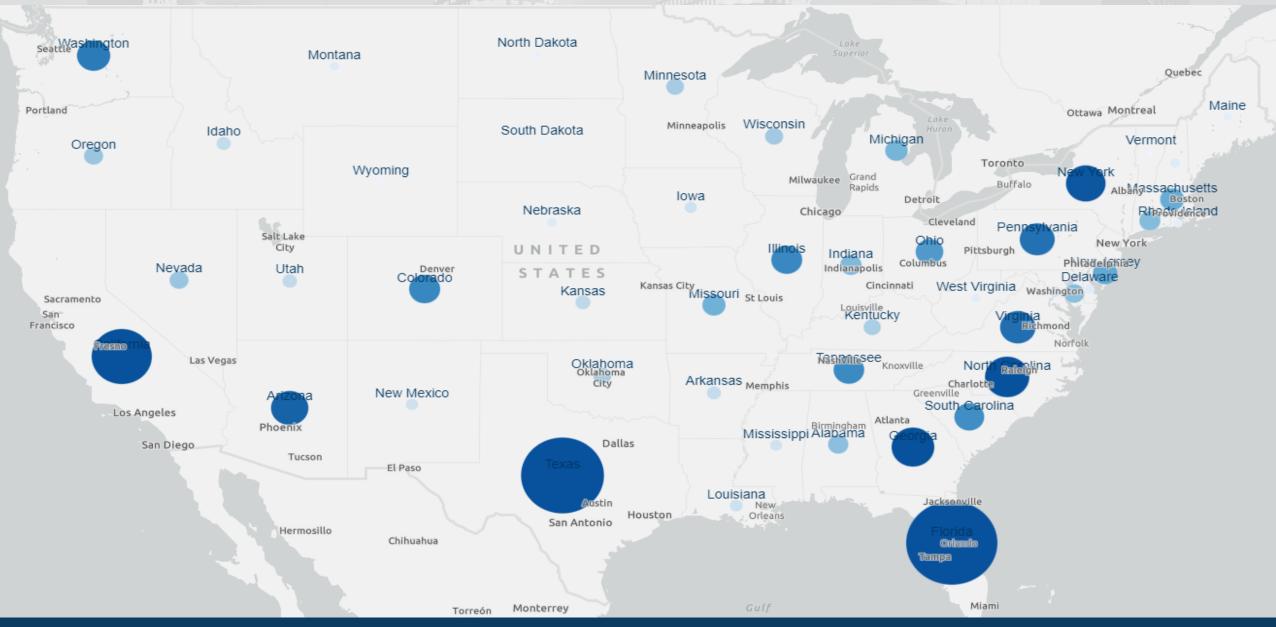

# States Where Over 100K Residents Migrated to Between 2021-2022

#### Click here to view more information by clicking any state dot on the interactive map