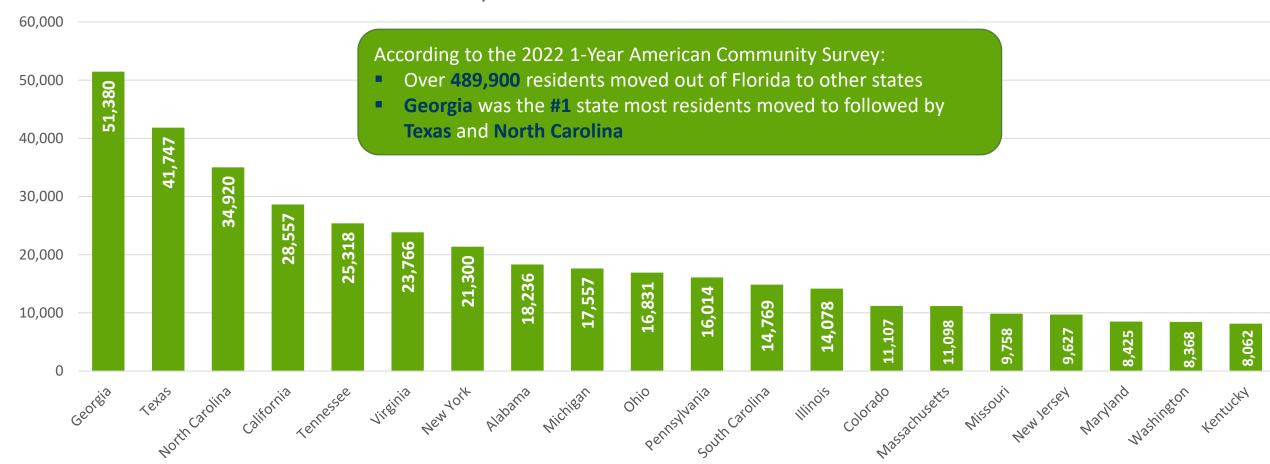

## Top 20 States Florida Residents Moved To Between 2021 and 2022

Top States Florida Residents Moved To