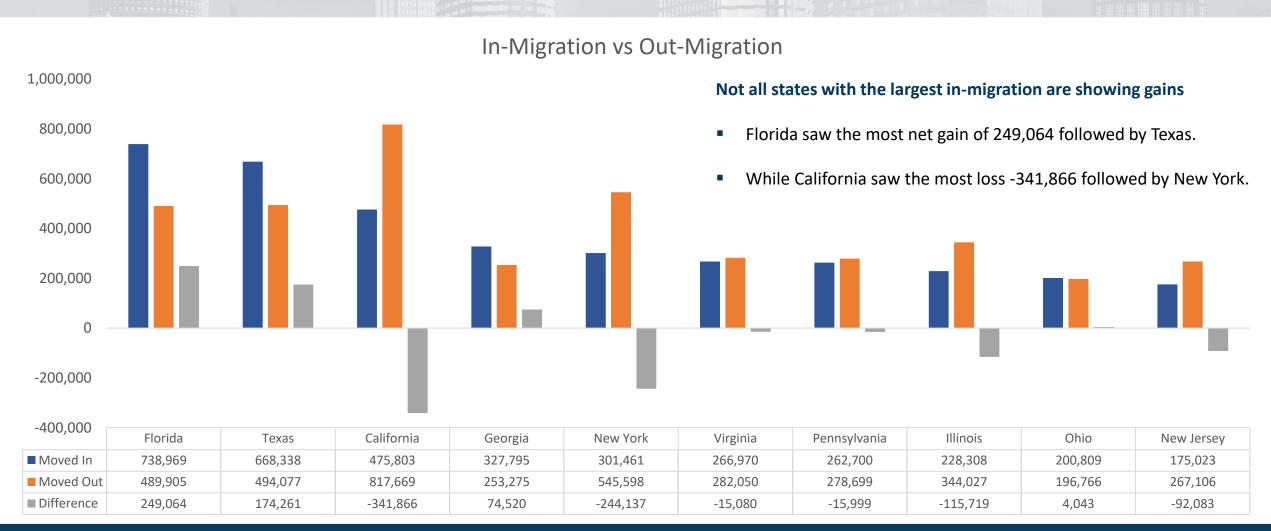

## States Among the Largest In-Migration Between 2021 and 2022

#### Where did people move to?

- The number of people who moved between states rose from nearly 7.9 million people in 2021 to approximately 8.2 million people in 2022.
- The state of Florida ranked #1 with the most in-migration of nearly 739,000 new residents followed by Texas (668,300) and California (475,800).
- Florida's largest gains came from these states:
  - New York (91,200)
  - California (50,700)
  - New Jersey (47,000)
  - Georgia (39,990)
  - Texas (38,200)
  - Pennsylvania (35,400)
  - Illinois (35,300)
- While California had the third highest in-migration, it also saw the most residents (over 800,000) relocating to other states such as Texas (102,400), Arizona (74,150) and Florida (50,700).
- Since 2012 Florida has experienced gains of over 500,000 new residents each year.