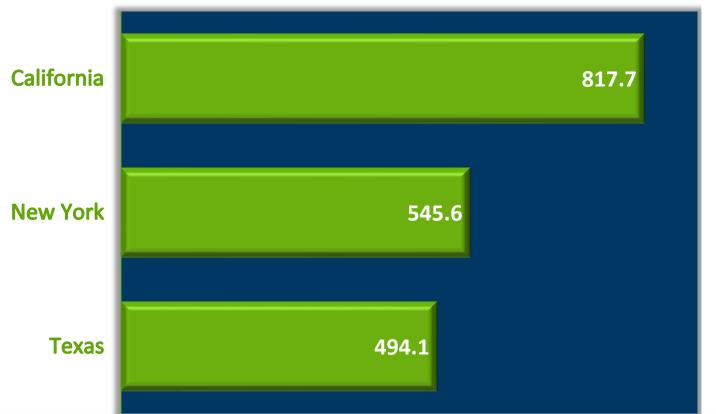

#### Where did people move to?

- The number of people who moved between states rose from nearly 7.9 million people in 2021 to approximately 8.2 million people in 2022.
- The state of Florida ranked #1 with the most in-migration of nearly 739,000 new residents followed by Texas (668,300) and California (475,800).
- Florida's largest gains came from these states:
  - New York (91,200)
  - California (50,700)
  - New Jersey (47,000)
  - Georgia (39,990)
  - Texas (38,200)
  - Pennsylvania (35,400)
  - Illinois (35,300)
- While California had the third highest in-migration, it also saw the most residents (over 800,000) relocating to other states such as Texas (102,400), Arizona (74,150) and Florida (50,700).
- Since 2012 Florida has experienced gains of over 500,000 new residents each year.

### STATE-TO-STATE OUT-MIGRATION

(Number of movers in thousands)

States among the highest

OUT-MIGRATION

States among the highest

**RECIPIENTS** 

## States Where Over 100K Residents Moved Out Of Between 2021-2022

Top States Residents Moved Out